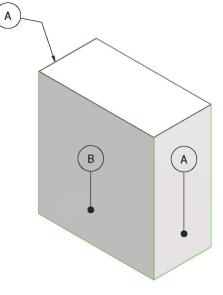

## CONFERENCE -> 10 X 10

THE **EXPO**GROUP

| PANEL LIST |     |                                             |               |  |  |
|------------|-----|---------------------------------------------|---------------|--|--|
| ITEM       | QTY | ARTICLE                                     | DESCRIPTION   |  |  |
| Α          | 2   | 3mm Panel For Asset Counter [ 495 x 1067mm] | 19-1/2" x 42" |  |  |
| В          | 1   | 3mm Panel For Asset Counter [ 997 x 1067mm] | 39-1/4" x 42" |  |  |