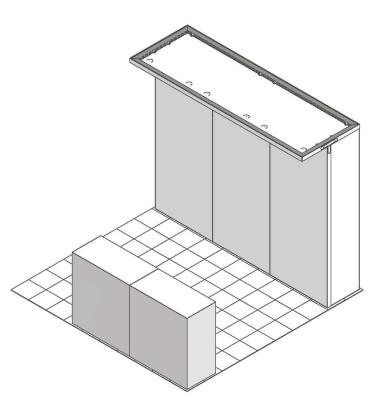

### CONFERENCE -> 10 X 10

| PANEL LIST |     |                            |                                        |  |  |  |
|------------|-----|----------------------------|----------------------------------------|--|--|--|
| ITEM       | QTY | ARTICLE                    | DESCRIPTION                            |  |  |  |
| Α          | 2   | Panel for 0496 2418 Frame  | 19-5/16" x 94-15/16" [0490 X 2412MM]   |  |  |  |
| В          | 3   | Panel for 0992 2418 Frame  | 38-13/16 × 94-15/16" [986 × 2412MM]    |  |  |  |
| С          | 1   | Panel for 0992 2976 Frame  | 38-13/16" × 116-15/16" [0986 X 2970MM] |  |  |  |
| D          | 2   | Panel Strip for 0992 Frame | 2-7/16" × 39-1/16"                     |  |  |  |
| E          | 2   | Panel Strip for 2418 Frame | 2-7/16" × 95-3/16"                     |  |  |  |
| F          | 1   | Panel Strip for 2976 Frame | 2-7/16" x 117-3/16"                    |  |  |  |