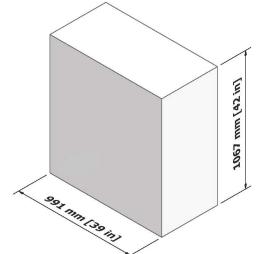

## CONFERENCE -> 10 X 10

THE **EXPO**GROUP

| PANEL LIST |     |                                             |               |  |  |
|------------|-----|---------------------------------------------|---------------|--|--|
| ITEM       | QTY | ARTICLE                                     | DESCRIPTION   |  |  |
| Α          | 2   | 3mm Panel For Asset Counter [ 495 x 1067mm] | 19-1/2" x 42" |  |  |
| В          | 1   | 3mm Panel For Asset Counter [ 997 x 1067mm] | 39-1/4" x 42" |  |  |