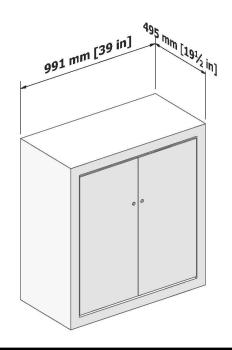

## CONFERENCE -> 10 X 10

THE **EXPO**GROUP

| PANEL LIST |     |                                             |               |  |  |
|------------|-----|---------------------------------------------|---------------|--|--|
| ITEM       | QTY | ARTICLE                                     | DESCRIPTION   |  |  |
| Α          | 2   | 3mm Panel For Asset Counter [ 495 x 1067mm] | 19-1/2" x 42" |  |  |
| В          | 1   | 3mm Panel For Asset Counter [ 997 x 1067mm] | 39-1/4" x 42" |  |  |