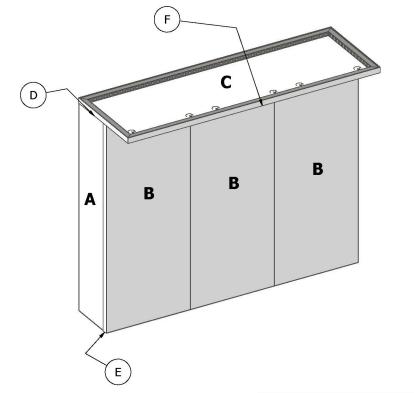

### CONFERENCE -> 10 X 10

| PANEL LIST |     |                            |                                        |  |  |  |
|------------|-----|----------------------------|----------------------------------------|--|--|--|
| ITEM       | QTY | ARTICLE                    | DESCRIPTION                            |  |  |  |
| Α          | 2   | Panel for 0496 2418 Frame  | 19-5/16" x 94-15/16" [0490 X 2412MM]   |  |  |  |
| В          | 3   | Panel for 0992 2418 Frame  | 38-13/16 × 94-15/16" [986 × 2412MM]    |  |  |  |
| С          | 1   | Panel for 0992 2976 Frame  | 38-13/16" × 116-15/16" [0986 X 2970MM] |  |  |  |
| D          | 2   | Panel Strip for 0992 Frame | 2-7/16" × 39-1/16"                     |  |  |  |
| E          | 2   | Panel Strip for 2418 Frame | 2-7/16" × 95-3/16"                     |  |  |  |
| F          | 1   | Panel Strip for 2976 Frame | 2-7/16" x 117-3/16"                    |  |  |  |