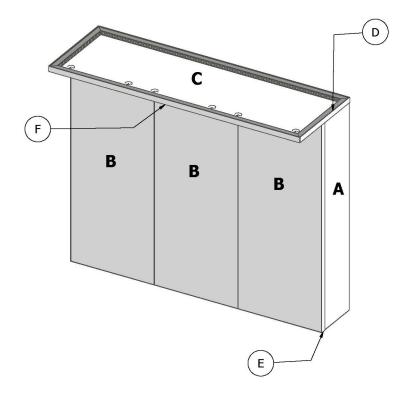

### CONFERENCE -> 10 X 10

| PANEL LIST |     |                            |                                        |  |  |  |
|------------|-----|----------------------------|----------------------------------------|--|--|--|
| ITEM       | QTY | ARTICLE                    | DESCRIPTION                            |  |  |  |
| Α          | 2   | Panel for 0496 2418 Frame  | 19-5/16" x 94-15/16" [0490 X 2412MM]   |  |  |  |
| В          | 3   | Panel for 0992 2418 Frame  | 38-13/16 × 94-15/16" [986 × 2412MM]    |  |  |  |
| С          | 1   | Panel for 0992 2976 Frame  | 38-13/16" × 116-15/16" [0986 X 2970MM] |  |  |  |
| D          | 2   | Panel Strip for 0992 Frame | 2-7/16" × 39-1/16"                     |  |  |  |
| E          | 2   | Panel Strip for 2418 Frame | 2-7/16" × 95-3/16"                     |  |  |  |
| F          | 1   | Panel Strip for 2976 Frame | 2-7/16" x 117-3/16"                    |  |  |  |