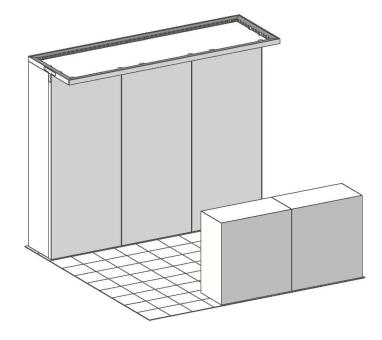

## CONFERENCE -> 10 X 10

THE **EXPO**GROUP

| PANEL LIST |     |                                             |               |  |  |
|------------|-----|---------------------------------------------|---------------|--|--|
| ITEM       | QTY | ARTICLE                                     | DESCRIPTION   |  |  |
| Α          | 2   | 3mm Panel For Asset Counter [ 495 x 1067mm] | 19-1/2" x 42" |  |  |
| В          | 1   | 3mm Panel For Asset Counter [ 997 x 1067mm] | 39-1/4" x 42" |  |  |