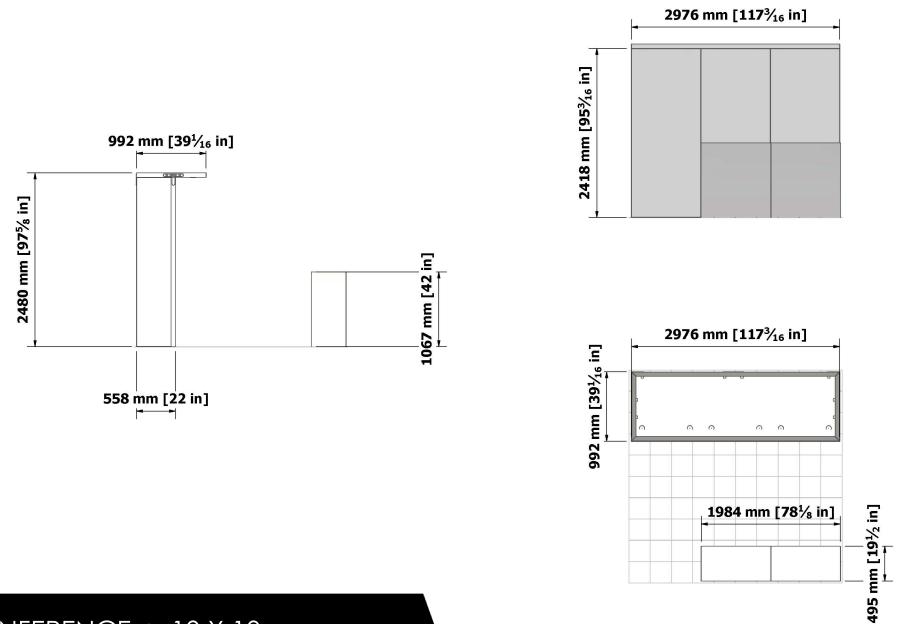

### CONFERENCE -> 10 X 10

| PANEL LIST |     |                            |                                        |  |  |  |
|------------|-----|----------------------------|----------------------------------------|--|--|--|
| ITEM       | QTY | ARTICLE                    | DESCRIPTION                            |  |  |  |
| Α          | 2   | Panel for 0496 2418 Frame  | 19-5/16" x 94-15/16" [0490 X 2412MM]   |  |  |  |
| В          | 3   | Panel for 0992 2418 Frame  | 38-13/16 × 94-15/16" [986 × 2412MM]    |  |  |  |
| С          | 1   | Panel for 0992 2976 Frame  | 38-13/16" × 116-15/16" [0986 X 2970MM] |  |  |  |
| D          | 2   | Panel Strip for 0992 Frame | 2-7/16" × 39-1/16"                     |  |  |  |
| E          | 2   | Panel Strip for 2418 Frame | 2-7/16" × 95-3/16"                     |  |  |  |
| F          | 1   | Panel Strip for 2976 Frame | 2-7/16" x 117-3/16"                    |  |  |  |

## CONFERENCE -> 10 X 10

THE **EXPO**GROUP

| PANEL LIST |     |                                             |               |  |  |
|------------|-----|---------------------------------------------|---------------|--|--|
| ITEM       | QTY | ARTICLE                                     | DESCRIPTION   |  |  |
| Α          | 2   | 3mm Panel For Asset Counter [ 495 x 1067mm] | 19-1/2" x 42" |  |  |
| В          | 1   | 3mm Panel For Asset Counter [ 997 x 1067mm] | 39-1/4" x 42" |  |  |